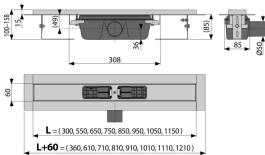

# **Technical specifications**

- Total installation height 100-158 mm
- Minimum thickness of concrete 85 mm
- Resistance of odour trap against the pressure 982 Pa
- Waste pipe diameter 50 mm
- Flow rate 60-68,8 l/min
- Load class K3 300 kg
- Odour trap 50 mm