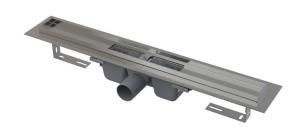

# **APZ1-550**

# Shower drain with an edge for perforated grids

### Application

For wheelchair access

For drainage of floor-level showers

For installation into open spaces or near the wall of the shower area

For perforated stainless steel grids

#### **Features**

- The collar and trap are protected by foil, and the channel itself by a polystyrene insert
- Trap material: polypropylene
- Material of shower drain: stainless steel 2 mm, AISI 304, DIN 1.4301, EN1253-1
- Mechanically cleanable trap up to the waste pipe
- Possibility to buy a combined odour trap
- Linear drain from stainless steel (hardened by pickling, passivation and electrochemical polishing)
- Self-adhesive tape for quality waterproofing
- Trap firmly connected to the drain 100% waterproofing
- Installation height from 85 mm
- Adjustable height
- The high flow rate is achieved due to the double compartment trap system
- 25 years guarantee

## Scope of supply

- Fixation set: screws Ø6×50 2 pcs, dowels Ø10 2 pcs
- Installation trough cover polystyrene
- Protective foil covering for the drain edges and odour trap
- Protective film for trap inlet
- Self-adhesive waterproofing tape
- The shower drain is assembled with the odour trap