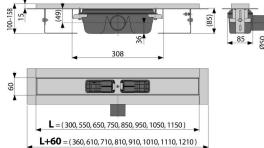

# **Technical specifications**

- Total installation height 100-158 mm
- Minimum thickness of concrete 85 mm
- Resistance of odour trap against the pressure 982 Pa
- Waste pipe diameter 50 mm
- Flow rate 60-68,8 l/min
- Load class K3 300 kg
- Odour trap 50 mm