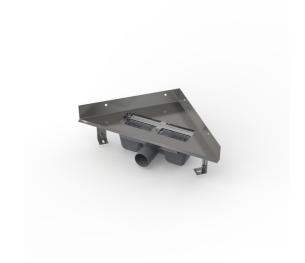

## Corner shower drain without an edge for perforated grids

### Application

For wheelchair access

For massive perforated stainless steel grids

For drainage of floor-level showers

For installation in the corner of the shower enclosure

- Better and safer transition of the insulation from the floor to the wall
- The collar and trap are protected by foil, and the channel itself by a polystyrene
- Trap material: polypropylene
- Material of drainage channel: stainless steel AISI 304, DIN 1.4301
- Mechanically cleanable trap up to the waste pipe
- Possibility to buy a combined odour trap
- Linear drain from stainless steel (hardened by pickling, passivation and electrochemical polishing)
- Self-adhesive tape for quality waterproofing
- Trap firmly connected to the drain 100% waterproofing
- Building height 100 mm
- The vertical flange allows for simple installation and perfect wall isolation
- Adjustable height
- The high flow rate is achieved due to the double compartment trap system
- 25 years guarantee

### Scope of supply

- Fixation set for anchoring adjustable feet: screw M6×12 3 pcs
- Fixation set: screw  $\emptyset6\times50-2$  pcs, dowel  $\emptyset10-2$  pcs, screw  $\emptyset4,2\times38-4$  pcs, dowel Ø8 – 4 pcs
- Installation channel cover
- The collar and the odour trap inlet are covered by the protective foil
- Self-adhesive waterproofing tape
- The shower drain is assembled with the odour trap