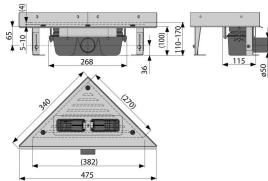

### **Technical specifications**

- Total installation height 110-170 mm
- Minimum thickness of concrete 100 mm
- Resistance of odour trap against the pressure 982 Pa
- Waste pipe diameter 50 mm
- Flow rate 60-68,8 I/min
- Load class K3 300 kg
- Odour trap 50 mm