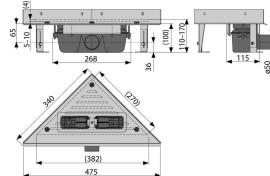

### **Technical specifications**

- Total installation height 110-170 mm
- Minimum thickness of concrete 100 mm
- Resistance of odour trap against the pressure 982 Pa
- Waste pipe diameter 50 mm
- Flow rate 60-68,8 I/min
- Load class K3 300 kg
- Odour trap 50 mm