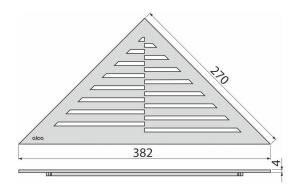

## **TIME**

Grid for corner shower drain, stainless steel-matt

Application For Floor drains ARZ1

### **Features**

- Material: stainless steel AISI 304, DIN 1.4301
   From massive 4 mm wide stainless steel, matt brushed

- Scope of supply
  Dismantling hookGrid